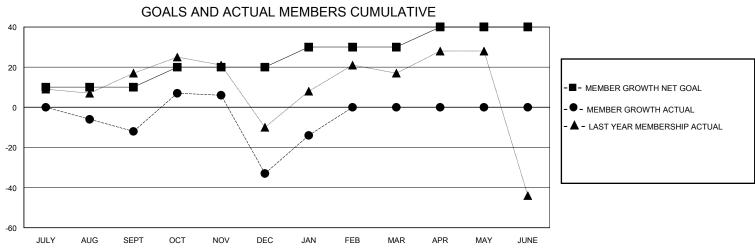

## MONTHLY MEMBERSHIP PROGRESS REPORT

District 310 C

GMT: LOCATION THAILAND GMT CA

| OIVIT.        |               | LOC         |               |                       |                        |                         | OWIT OA                                            |  |
|---------------|---------------|-------------|---------------|-----------------------|------------------------|-------------------------|----------------------------------------------------|--|
|               | Club          | os          |               | Members               |                        |                         |                                                    |  |
|               | RESULTS FOR   | R 2023-2024 |               | RESULTS FOR 2023-2024 |                        |                         |                                                    |  |
| QUARTER       | NEW CLUB GOAL | NEW CLUBS   | DROPPED CLUBS | QUARTER MEM           | BER GROWTH NET<br>GOAL | MEMBER GROWTH<br>ACTUAL | DROPPED<br>MEMBERS ACTUAL<br>(including transfers) |  |
| JULY/AUG/SEPT | 0             | 0           | 0             | JULY/AUG/SEPT         | 10                     | 12                      | 21                                                 |  |
| OCT/NOV/DEC   | 1             | 0           | 0             | OCT/NOV/DEC           | 10                     | 29                      | 48                                                 |  |
| JAN/FEB/MAR   | 0             | 0           | 1             | JAN/FEB/MAR           | 10                     | 21                      | 2                                                  |  |
| APR/MAY/JUNE  | 0             | 0           | 0             | APR/MAY/JUNE          | 10                     | 0                       | 0                                                  |  |