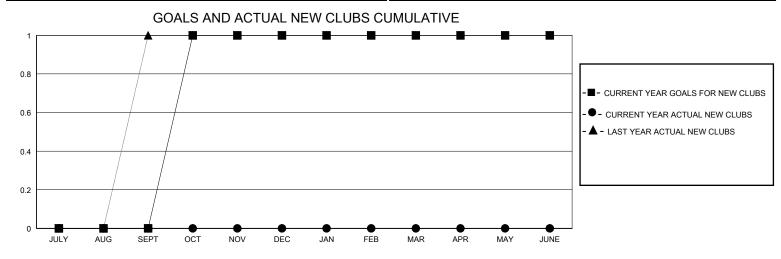

## MONTHLY MEMBERSHIP PROGRESS REPORT

District 310 C

GMT: LOCATION THAILAND GMT CA

| OIVIT.        |               | LOC         |               |                       |                        |                         | OWIT OA                                            |  |
|---------------|---------------|-------------|---------------|-----------------------|------------------------|-------------------------|----------------------------------------------------|--|
|               | Club          | os          |               | Members               |                        |                         |                                                    |  |
|               | RESULTS FOR   | R 2023-2024 |               | RESULTS FOR 2023-2024 |                        |                         |                                                    |  |
| QUARTER       | NEW CLUB GOAL | NEW CLUBS   | DROPPED CLUBS | QUARTER MEM           | BER GROWTH NET<br>GOAL | MEMBER GROWTH<br>ACTUAL | DROPPED<br>MEMBERS ACTUAL<br>(including transfers) |  |
| JULY/AUG/SEPT | 0             | 0           | 0             | JULY/AUG/SEPT         | 10                     | 12                      | 21                                                 |  |
| OCT/NOV/DEC   | 1             | 0           | 0             | OCT/NOV/DEC           | 10                     | 29                      | 48                                                 |  |
| JAN/FEB/MAR   | 0             | 0           | 1             | JAN/FEB/MAR           | 10                     | 21                      | 2                                                  |  |
| APR/MAY/JUNE  | 0             | 0           | 0             | APR/MAY/JUNE          | 10                     | 0                       | 0                                                  |  |